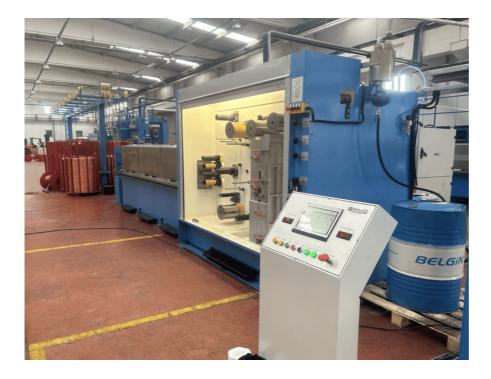

## MMW50 MULTI-WIRE DRAWING LINES

- User-friendly and compact design for saving production area
- Reliable seperation of drawing emulsion and bearing oil
- Long lifetime for drawing tools and extended service interval
- Optimized wire path for high surface quality
- Lower energy consumption presents with our engineering knowledge